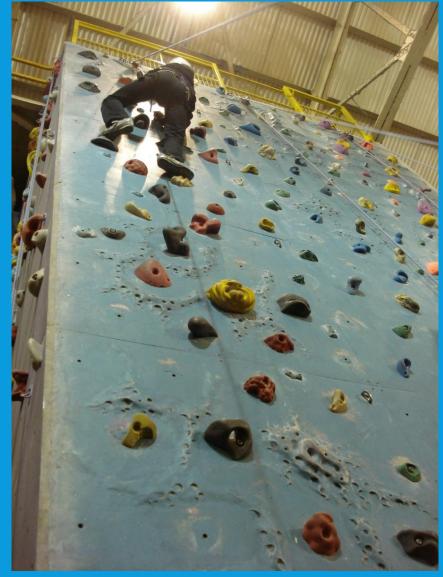

# The Physical Activities

Archery

Climbing

Skiing

Ringo

Laser Climb

Cycling (velodrome)

Aerotrek (a version of Go Ape!)

### Ringo-ing

Indoor archery range

One activity they may have done before – using previous experiences; honing skills and attempting to do better.