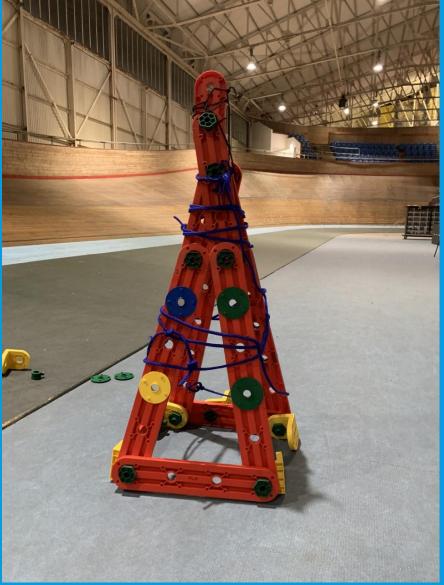

#### **Egg Drop**

Design a container to protect an egg from a large drop design, teamwork and construction.

Evening Activity – Construction challenge in the velodrome!