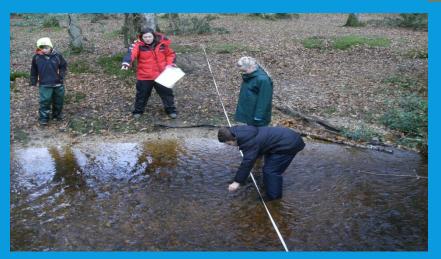

## **Crazy Co-ordinates**

Using co-ordinates and mathematical skills, students map geographical landforms along a stream and reproduce them to scale back in the classroom.