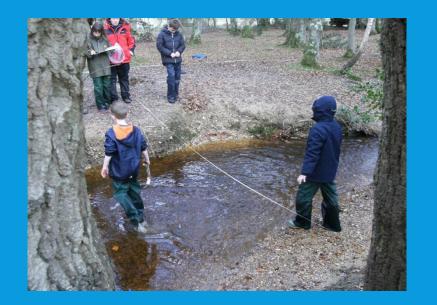

## **Crazy Co-ordinates**

Using co-ordinates and mathematical skills, students map geographical landforms along a stream and reproduce them to scale back in the classroom.