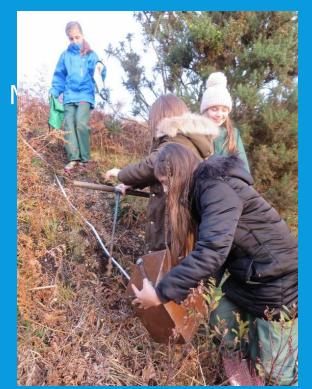

### The field studies

Coastline Catastrophe

Muddy Morasses

Seine netting

**Crazy Co-ordinates** 

## **Crazy Co-ordinates**

Using co-ordinates and mathematical skills, students map geographical landforms along a stream and reproduce them to scale back in the classroom.