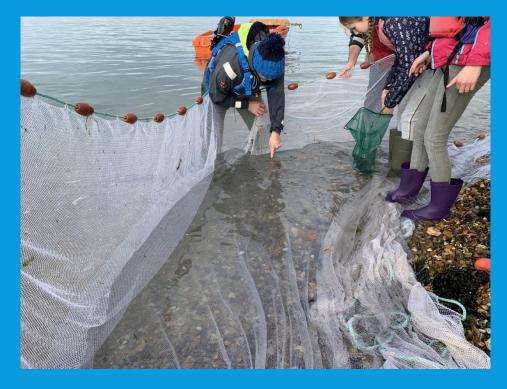

### The field studies

Coastline Catastrophe

Muddy Morasses

Seine netting

**Crazy Co-ordinates** 

## Seine netting