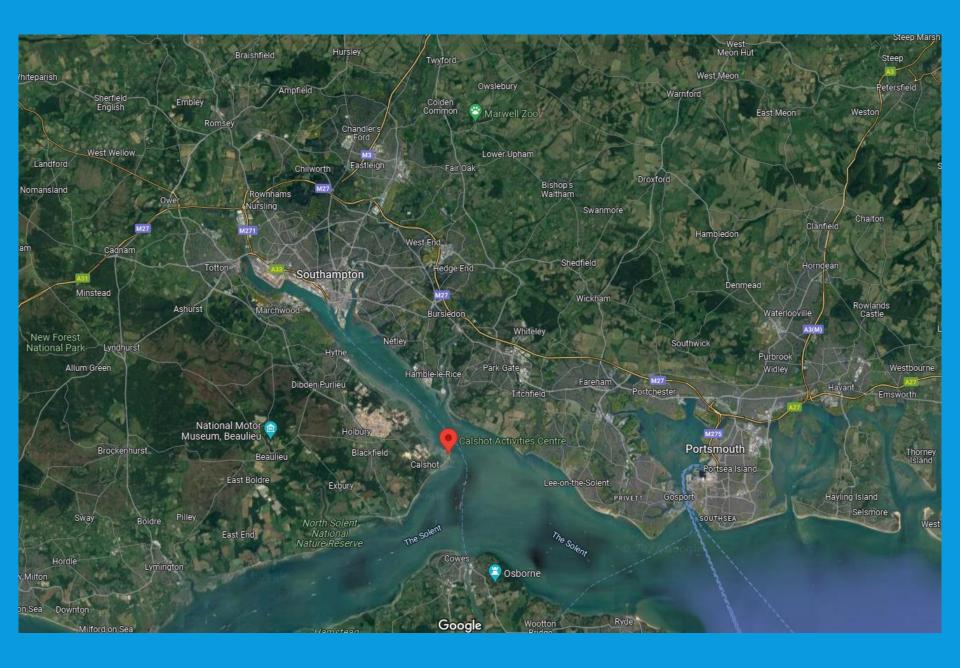

Climbing (big walls!), trawling, skiing, cycling (velodrome), geography / science field studies, tower climbing!!!

Another National Park – 35 miles / 1 hour journey