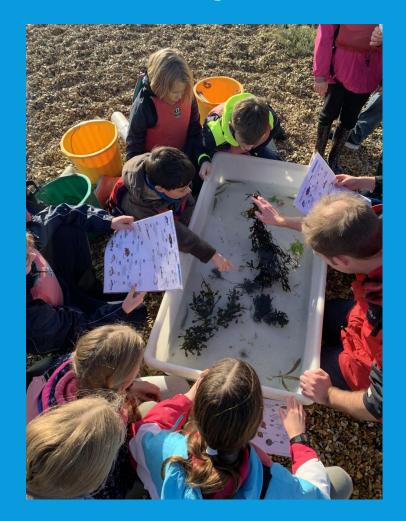

### The field studies

Coastline Catastrophe

Muddy Morasses

Seine netting

**Crazy Co-ordinates** 

## **Crazy Co-ordinates**

Using co-ordinates and mathematical skills, students map geographical landforms along a stream and reproduce them to scale back in the classroom.