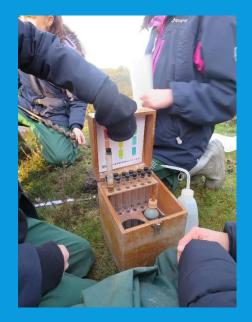

### The field studies

Coastline Catastrophe

Muddy Morasses

Seine netting

**Crazy Co-ordinates** 

#### **Coastline Catastrophe**

Children follow the progress of pebbles from cliff to spit, investigating coastal processes and management at Calshot Spit.