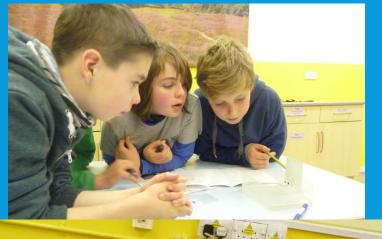

# **Evening Activities**

Step back in time to 1930's and use variety of forensic science techniques to discover who has perpetrated the crime against the RAF's High Speed Flight.