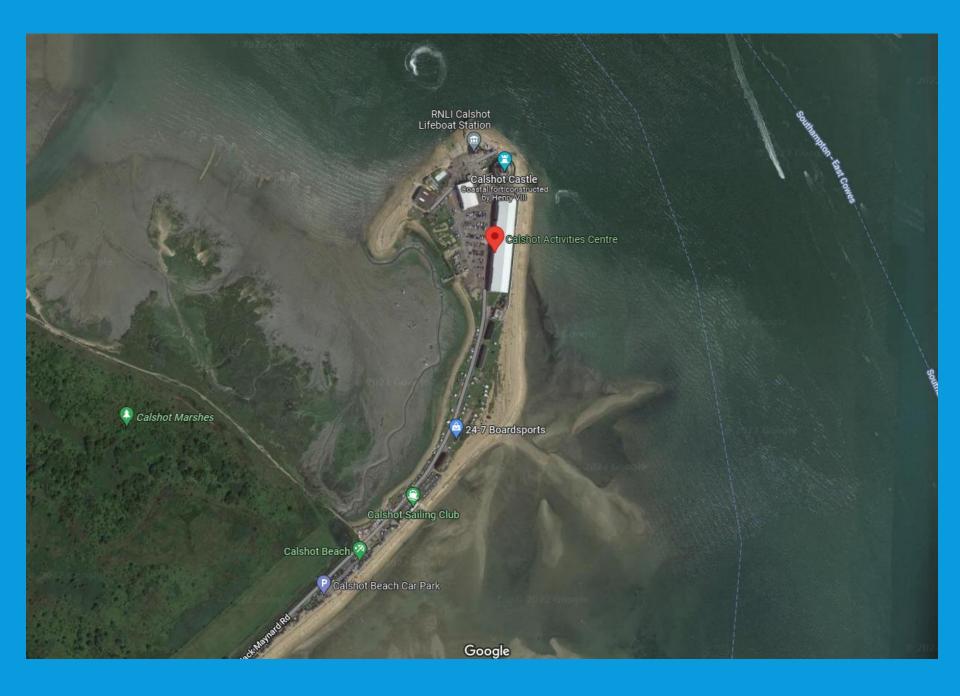

https://www.hants.gov.uk/thingstodo/outdoorcentres/ourcentres/calshot

Abseiling, climbing, caving, archery, orienteering, low ropes, shooting, cooking

Stand up paddle boards, sailing, kayaking, and team building skills, teamwork and independence.

Climbing (big walls!), trawling, skiing, cycling (velodrome), geography / science field studies, tower climbing!!!

Another National Park – 35 miles / 1 hour journey