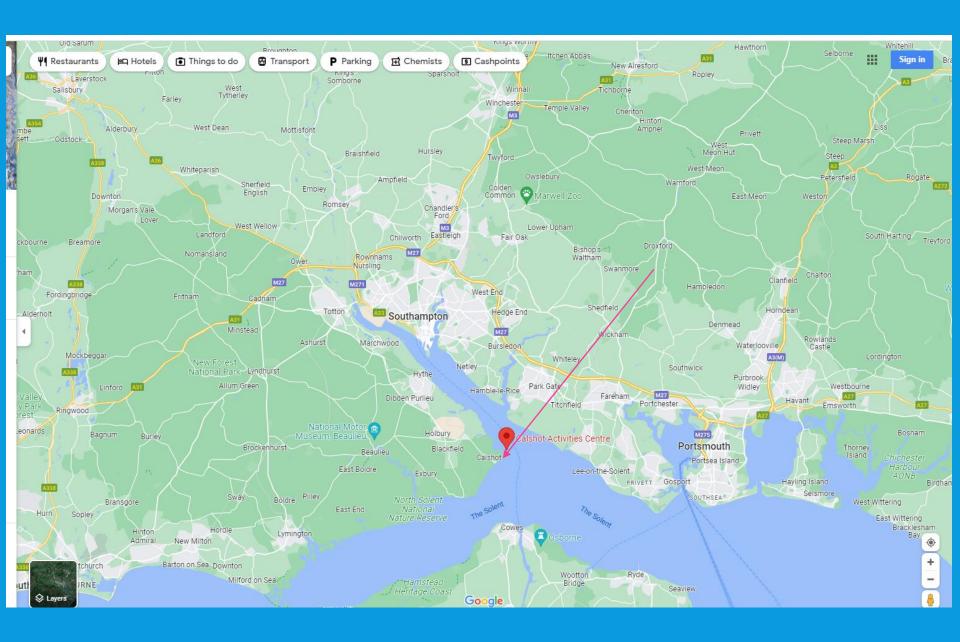

Climbing (big walls!), trawling, skiing, cycling (velodrome), geography / science field studies, tower climbing!!!

Another National Park – 35 miles / 1 hour journey