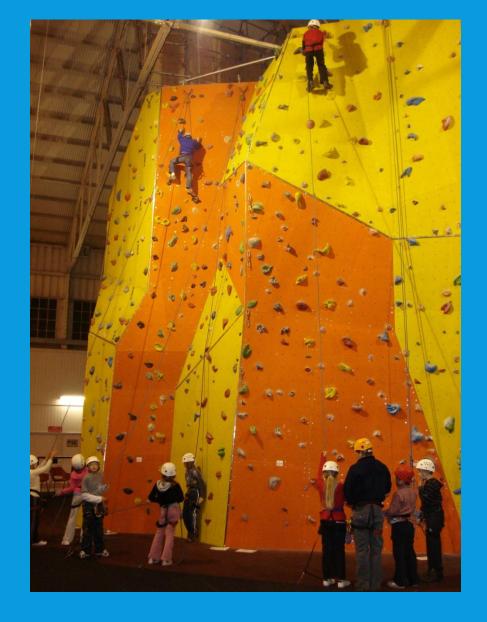

# The Physical Activities

Archery

Climbing

Skiing

Ringo

Laser Climb

Cycling (velodrome)

Aerotrek (a version of Go Ape!)

### Ringo-ing

Indoor archery range

One activity they may have done before – using previous experiences; honing skills and attempting to do better.