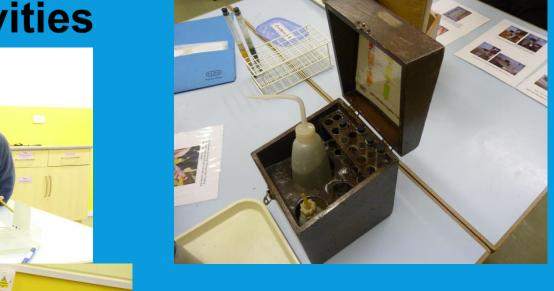

# **Evening Activities**

Step back in time to 1930's and use variety of forensic science techniques to discover who has perpetrated the crime against the RAF's High Speed Flight.