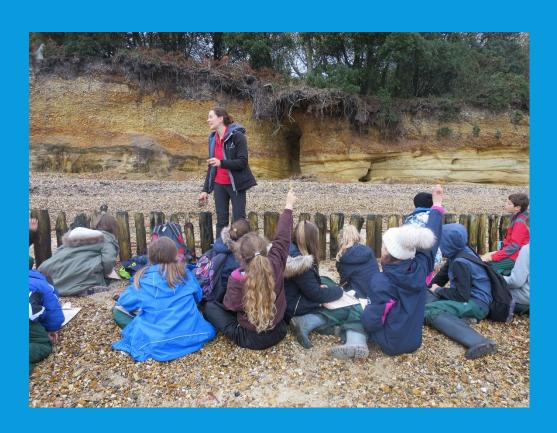

### The field studies

Coastline Catastrophe

Muddy Morasses

Seine netting

**Crazy Co-ordinates** 

#### **Coastline Catastrophe**

Children follow the progress of pebbles from cliff to spit, investigating coastal processes and management at Calshot Spit.