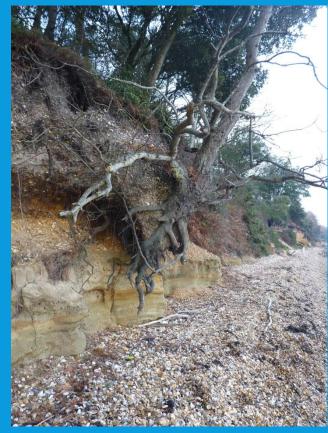

#### **Coastline Catastrophe**

Children follow the progress of pebbles from cliff to spit, investigating coastal processes and management at Calshot Spit.