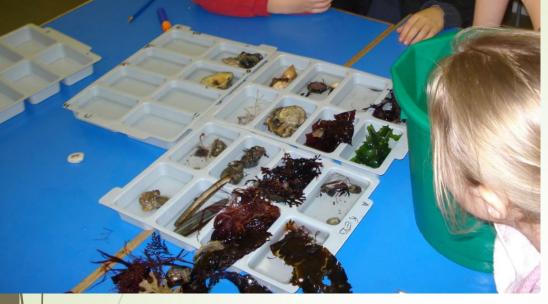

#### **Terrific Trawling\***

Using our trawler, students catch a variety of marine life which they then identify and draw back in the classroom. Plankton is examined using a microscope and video camera.

#### **Beach Bonanza\***

Stepping out of the classroom, students examine our beaches to investigate adaptations of coastal marine life. Back indoors, Beach Life posters are made by identifying and drawing the animals and plants collected.