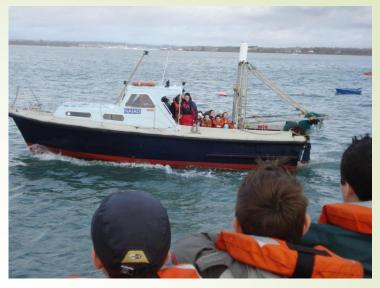

#### **Terrific Trawling\***

Using our trawler, students catch a variety of marine life which they then identify and draw back in the classroom. Plankton is examined using a microscope and video camera.