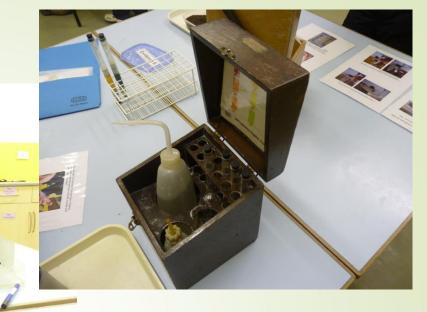

#### **Terrific Trawling\***

Using our trawler, students catch a variety of marine life which they then identify and draw back in the classroom. Plankton is examined using a microscope and video camera.