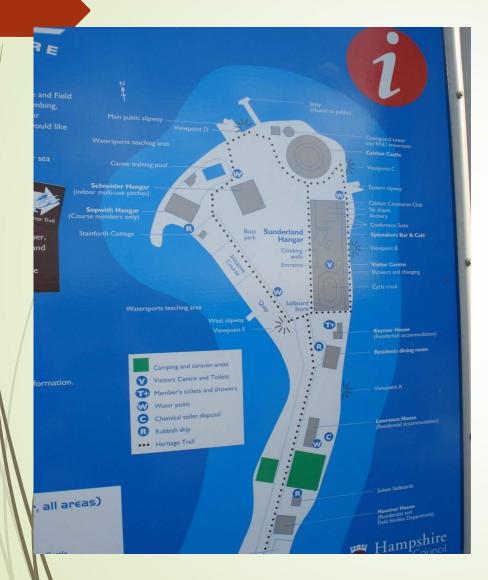

## Security, supervision & evenings

Calshot Activity Centre is a public facility on Calshot Spit.

The children are closely supervised at all times and where/when and with whom we are meant to be is clearly established.

#### Our accommodation is TBC

This is a secure building with no public access.