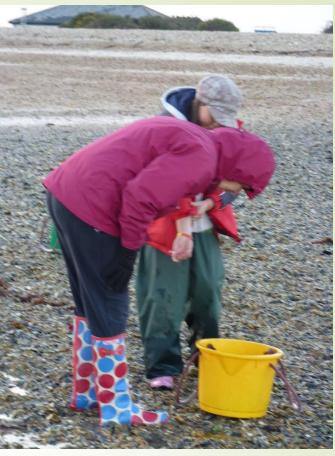

#### **Terrific Trawling\***

Using our trawler, students catch a variety of marine life which they then identify and draw back in the classroom. Plankton is examined using a microscope and video camera.

#### **Beach Bonanza\***

Stepping out of the classroom, students examine our beaches to investigate adaptations of coastal marine life. Back indoors, Beach Life posters are made by identifying and drawing the animals and plants collected.