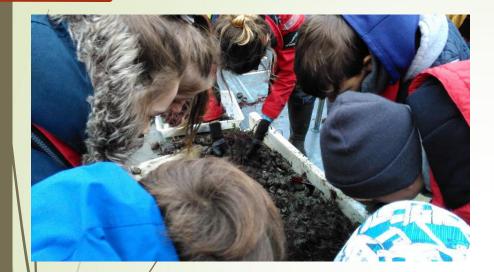

#### **Terrific Trawling\***

Using our trawler, students catch a variety of marine life which they then identify and draw back in the classroom. Plankton is examined using a microscope and video camera.

#### **Beach Bonanza\***

Stepping out of the classroom, students examine our beaches to investigate adaptations of coastal marine life. Back indoors, Beach Life posters are made by identifying and drawing the animals and plants collected.