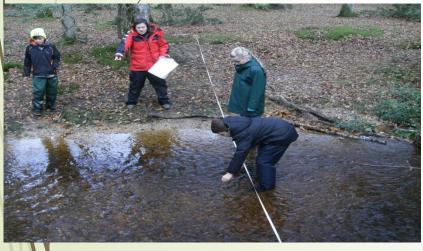

#### **Crazy Co-ordinates**

Using co-ordinates and mathematical skills, students map geographical landforms along a stream and reproduce them to scale back in the classroom.