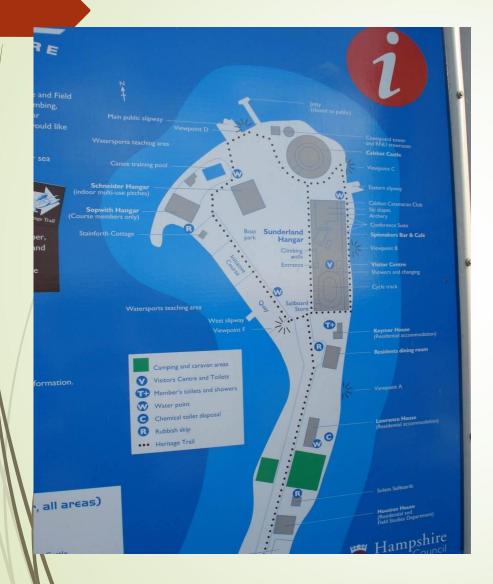

## Security, supervision & evenings

Calshot Activity Centre is a public facility on Calshot Spit.

The children are closely supervised at all times and where/when and with whom we are meant to be is clearly established.

#### Our accommodation is TBC

This is a secure building with no public access.