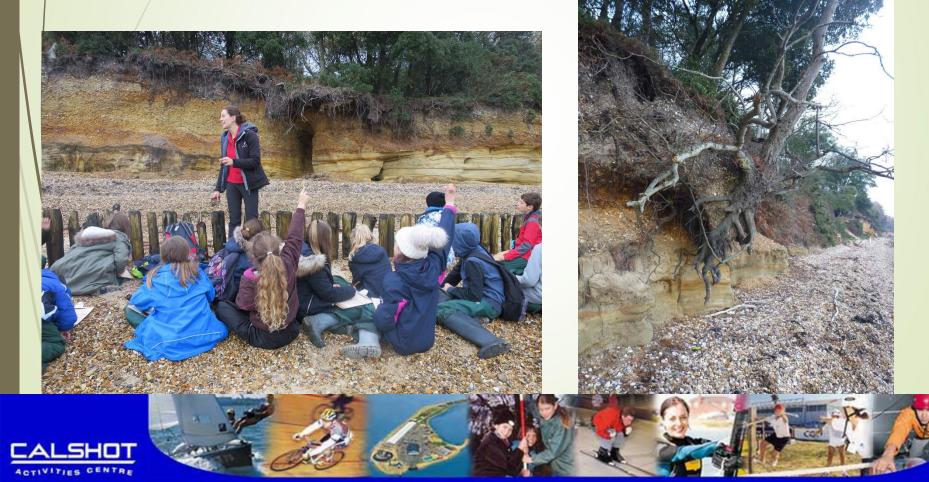

#### **Coastline Catastrophe**

Children follow the progress of pebbles from cliff to spit, investigating coastal processes and management at Calshot Spit.