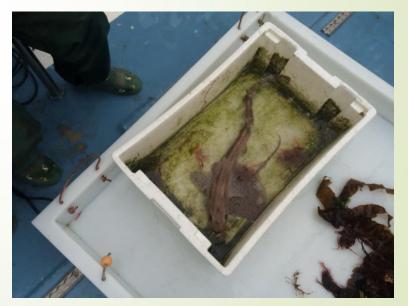

#### **Terrific Trawling\***

Using our trawler, students catch a variety of marine life which they then identify and draw back in the classroom. Plankton is examined using a microscope and video camera.