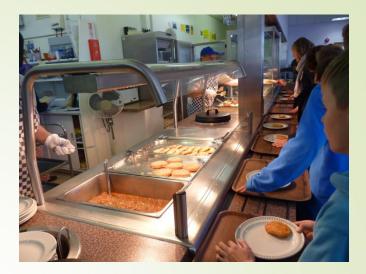

## The food

There's always so much!

The kitchen staff are fantastic at providing for people's needs.

Please let us know ASAP if there are any dietary requirements.