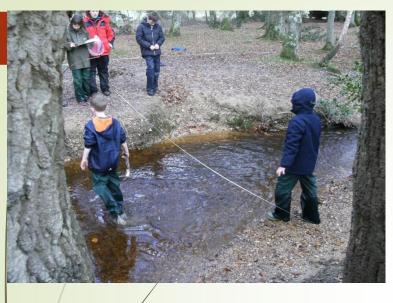

#### **Crazy Co-ordinates**

Using co-ordinates and mathematical skills, students map geographical landforms along a stream and reproduce them to scale back in the classroom.